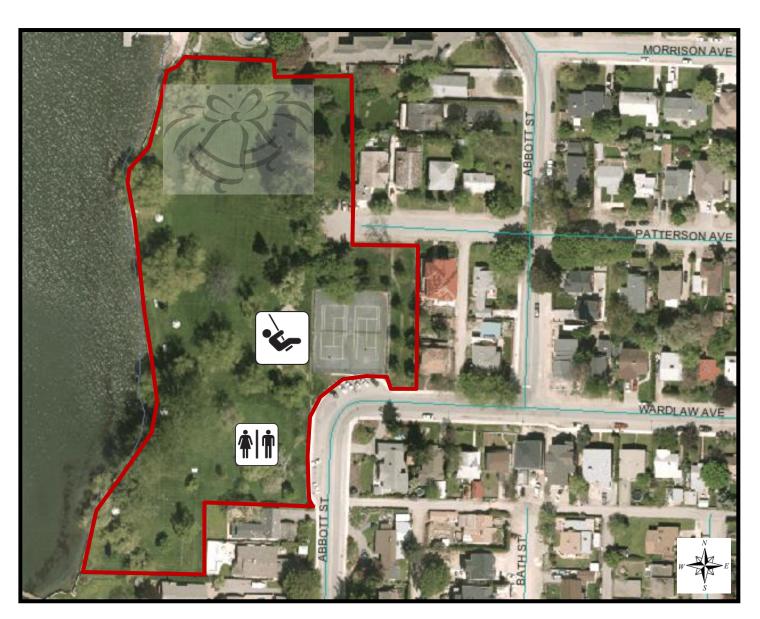

### **General Information**

Located at 2600 Abbott Street, in the south Pandosy Area Park Hours: 6:00 a.m. - 11:00 p.m.

Tall leafy trees and large grassy areas, give Kinsmen Park the perfect amount of sun and shade. Dip your feet into Lake Okanagan, have lunch at one of the picnic tables, play a round of tennis or enjoy the on-site playground while taking in the Okanagan heat. Kinsmen Park is equipped with washrooms for your convenience.

#### **Park Amenities**

- Dogs are not permitted
- 2 tennis courts, resurfaced and relined in 2013.
- Washrooms are open mid April to mid October
- Playground is located steps away from the tennis court.
- Picnic tables & benches are located throughout the park
- Adjacent to Maude Roxby Wetlands
- A retaining wall runs along the shoreline with no sandy beach.
- Electrical services are not available in this park.