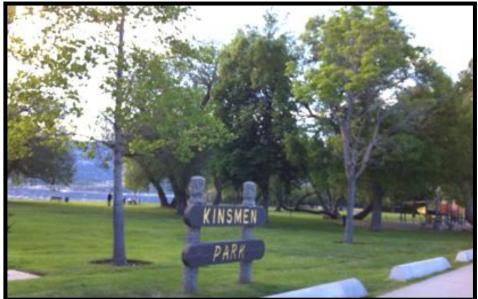

### **General Information**

Located at 2600 Abbott Street, in the south Pandosy Area Park Hours: 6:00 a.m. - 11:00 p.m.

Tall leafy trees and large grassy areas, give Kinsmen Park the perfect amount of sun and shade. Dip your feet into Lake Okanagan, have lunch at one of the picnic tables, play a round of tennis or enjoy the on-site playground while taking in the Okanagan heat. Kinsmen Park is equipped with washrooms for your convenience.

#### **Park Amenities**

- Dogs are not permitted
- 2 tennis courts, resurfaced and relined in 2013.
- Washrooms are open mid April to mid October
- Playground is located steps away from the tennis court.
- Picnic tables & benches are located throughout the park
- Adjacent to Maude Roxby Wetlands
- A retaining wall runs along the shoreline with no sandy beach.
- Electrical services are not available in this park.