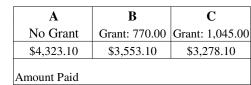

The provincial Home Owner Grant can reduce your taxes. If you claimed the basic or additional grant, pay the amount in B or C respectively. If you did not claim or are not eligible for this grant, pay the amount in A. 

| A - NO GRANT | <b>B - BASIC GRANT</b> | C - ADD'L GRANT |  |  |
|--------------|------------------------|-----------------|--|--|
| \$4,323.10   | \$3,553.10             | \$3,278.10      |  |  |

| Customer Copy           |
|-------------------------|
| AMOUNT DUE JULY 2, 202X |