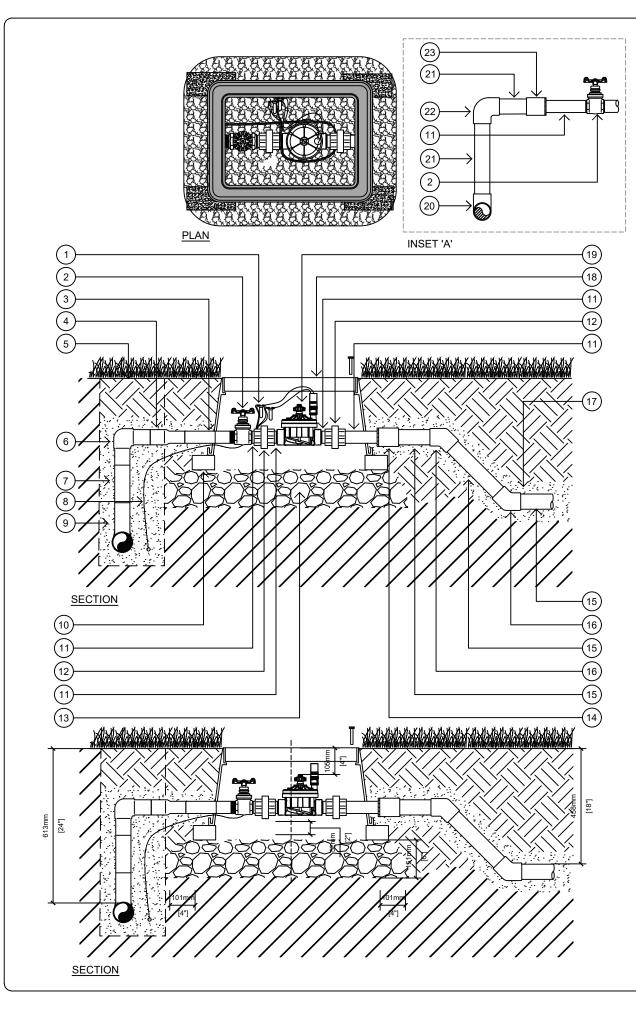

|              | 25mm ECV                                                                                          | 38mm ECV                                                                                                                 | 50mm ECV                                                                                          |
|--------------|---------------------------------------------------------------------------------------------------|--------------------------------------------------------------------------------------------------------------------------|---------------------------------------------------------------------------------------------------|
| 1            | 600mm SLACK WIRE w/ WIRE CONNECTOR                                                                | 600mm SLACK WIRE w/ WIRE CONNECTOR                                                                                       | 600mm SLACK WIRE w/ WIRE CONNECTOR                                                                |
|              | 25mm GATE VALVE                                                                                   | 38mm GATE VALVE                                                                                                          | 50mm GATE VALVE                                                                                   |
| 3            | 25mm STANDARD MIPT-NPT TRANSITION<br>FITTING - MALE                                               | 38mm STANDARD MIPT-NPT TRANSITION<br>FITTING - MALE                                                                      | 50mm STANDARD MIPT-NPT TRANSITION<br>FITTING - MALE                                               |
| Ļ            | 50mm x 25mm MOLDED BUTT FUSION<br>REDUCER                                                         | 50mm x 38mm MOLDED BUTT FUSION<br>REDUCER                                                                                | 50mm HDPE MAINLINE                                                                                |
|              | FINISHED GRADE                                                                                    | FINISHED GRADE                                                                                                           | FINISHED GRADE                                                                                    |
| 6            | 50mm MOLDED BUTT FUSION 90° ELBOW                                                                 | 50mm MOLDED BUTT FUSION 90° ELBOW                                                                                        | 50mm MOLDED BUTT FUSION 90° ELBOW                                                                 |
| ,            | 50mm HDPE PIPE, LENGTH TO VALVE<br>HEIGHT                                                         | 50mm HDPE PIPE, LENGTH TO VALVE<br>HEIGHT                                                                                | 50mm HDPE PIPE, LENGTH TO VALVE<br>HEIGHT                                                         |
| 8            | WIRING, REFER TO IRRIGATION DESIGN                                                                | WIRING, REFER TO IRRIGATION DESIGN                                                                                       | WIRING, REFER TO IRRIGATION DESIGN                                                                |
| 9            | MOLDED BUTT FUSION REDUCING TEE,<br>REFER TO INSET 'A' IF USING A PVC<br>MAINLINE                 | MOLDED BUTT FUSION REDUCING TEE,<br>REFER TO INSET 'A' IF USING A PVC<br>MAINLINE                                        | MOLDED BUTT FUSION REDUCING TEE,<br>REFER TO INSET 'A' IF USING A PVC<br>MAINLINE                 |
| 10           | FOUR (4) BRICKS MIN., INSTALLED AT EACH CORNER                                                    | FOUR (4) BRICKS MIN., INSTALLED AT EACH<br>CORNER                                                                        | FOUR (4) BRICKS MIN., INSTALLED AT EACH<br>CORNER                                                 |
| 11           | 25mm SCH 80 NIPPLE CUT IN HALF,<br>THREADED INTO GATE VALVE AND SOLVENT<br>WELDED TO UNION        | 38mm SCH 80 NIPPLE CUT IN HALF,<br>THREADED INTO GATE VALVE AND SOLVENT<br>WELDED TO UNION                               | 50mm SCH 80 NIPPLE CUT IN HALF,<br>THREADED INTO GATE VALVE AND SOLVENT<br>WELDED TO UNION        |
| 12           | 25mm SCH 80 SOCKET x SOCKET UNION                                                                 | 38mm SCH 80 SOCKET x SOCKET UNION                                                                                        | 50mm SCH 80 SOCKET x SOCKET UNION                                                                 |
| 13           | 150mm DEPTH 25mm DRAIN ROCK, EXTEND<br>100mm PAST VALVE BOX                                       | 150mm DEPTH 25mm DRAIN ROCK, EXTEND<br>100mm PAST VALVE BOX                                                              | 150mm DEPTH 25mm DRAIN ROCK, EXTEND<br>100mm PAST VALVE BOX                                       |
| 14           | SCH 80 COUPLER w/ 25mm REDUCING<br>BUSHING, REFER TO IRRIGATION DESIGN<br>FOR LATERAL PIPE SIZING | SCH 80 COUPLER w/ 38mm REDUCING<br>BUSHING, REFER TO IRRIGATION DESIGN<br>FOR LATERAL PIPE SIZING                        | SCH 80 COUPLER w/ 50mm REDUCING<br>BUSHING, REFER TO IRRIGATION DESIGN<br>FOR LATERAL PIPE SIZING |
| 15           | CSA APPROVED CLASS 200 PVC LATERAL,<br>REFER TO DESIGN FOR LATERAL PIPE<br>SIZING                 | CSA APPROVED CLASS 200 PVC LATERAL,<br>REFER TO DESIGN FOR LATERAL PIPE<br>SIZING                                        | CSA APPROVED CLASS 200 PVC LATERAL,<br>REFER TO DESIGN FOR LATERAL PIPE<br>SIZING                 |
| 16           | SCHEDULE 40 PVC 45° ELBOW TO TRENCH<br>DEPTH                                                      | SCHEDULE 40 PVC 45° ELBOW TO TRENCH<br>DEPTH                                                                             | SCHEDULE 40 PVC 45° ELBOW TO TRENCH<br>DEPTH                                                      |
| 17           | SAND BEDDING, REFER TO TRENCH<br>SECTION                                                          | SAND BEDDING, REFER TO TRENCH<br>SECTION                                                                                 | SAND BEDDING, REFER TO TRENCH<br>SECTION                                                          |
| 18           | VALVE BOX                                                                                         | VALVE BOX                                                                                                                | VALVE BOX                                                                                         |
| 19           | 25mm ELECTRIC CONTROL VALVE                                                                       | 38mm ELECTRIC CONTROL VALVE                                                                                              | 50mm ELECTRIC CONTROL VALVE                                                                       |
| 20           | SCHEDULE 40 PVC TEE                                                                               | SCHEDULE 40 PVC TEE                                                                                                      | SCHEDULE 40 PVC TEE                                                                               |
| 21           | SCHEDULE 40 PVC MAINLINE                                                                          | SCHEDULE 40 PVC MAINLINE                                                                                                 | SCHEDULE 40 PVC MAINLINE                                                                          |
| 22           | SCHEDULE 40 90° ELBOW                                                                             | SCHEDULE 40 90° ELBOW                                                                                                    | SCHEDULE 40 90° ELBOW                                                                             |
| 23           | SCHEDULE 80 COUPLING w/ REDUCING<br>BUSHING, IF REQUIRED                                          | SCHEDULE 80 COUPLING w/ REDUCING<br>BUSHING, IF REQUIRED                                                                 | SCHEDULE 80 COUPLING w/ REDUCING<br>BUSHING, IF REQUIRED                                          |
| IN<br>M<br>W | SCHEDULE 80 COUPLING w/ REDUCING<br>BUSHING, IF REQUIRED                                          | SCHEDULE 80 COUPLING w/ REDUCING<br>BUSHING, IF REQUIRED<br>BER<br>VE & TOP OF DRAIN ROCK<br>PREVENT INGRESS OF MATERIAL | SCHEDULE 80 COUPLING w/ REDUCING                                                                  |

## STANDARD DETAIL DRAWING

## ELECTRIC CONTROL VALVE 25mm TO 50mm

DETAIL No.: SS-IR.05d

SCALE: 1:15