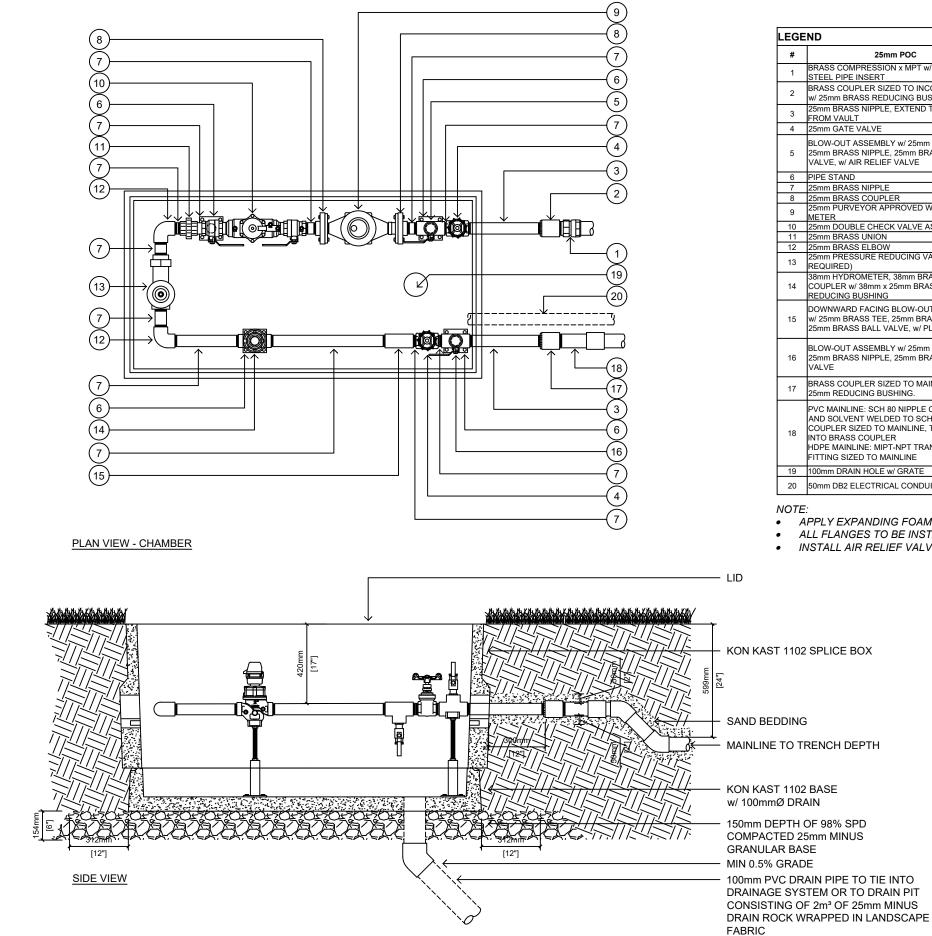

| LEGEND |                                                                                                                                                                                                         |                                                                                                                                                                                                         |                                                                                                                                                                                                         |
|--------|---------------------------------------------------------------------------------------------------------------------------------------------------------------------------------------------------------|---------------------------------------------------------------------------------------------------------------------------------------------------------------------------------------------------------|---------------------------------------------------------------------------------------------------------------------------------------------------------------------------------------------------------|
| #      | 25mm POC                                                                                                                                                                                                | 38mm POC                                                                                                                                                                                                | 50mm POC                                                                                                                                                                                                |
| 1      | BRASS COMPRESSION x MPT w/ STAINLESS<br>STEEL PIPE INSERT                                                                                                                                               | BRASS COMPRESSION x MPT w/ STAINLESS<br>STEEL PIPE INSERT                                                                                                                                               | BRASS COMPRESSION x MPT w/ STAINLESS<br>STEEL PIPE INSERT                                                                                                                                               |
| 2      | w/ 25mm BRASS REDUCING BUSHING                                                                                                                                                                          | BRASS COUPLER SIZED TO INCOMING PIPE<br>w/ 38mm BRASS REDUCING BUSHING                                                                                                                                  | BRASS COUPLER SIZED TO INCOMING PIPE<br>w/ 50mm BRASS REDUCING BUSHING                                                                                                                                  |
| 3      | 25mm BRASS NIPPLE, EXTEND TO 300mm<br>FROM VAULT                                                                                                                                                        | 38mm BRASS NIPPLE, EXTEND TO 300mm<br>FROM VAULT                                                                                                                                                        | 50mm BRASS NIPPLE, EXTEND TO 300mm<br>FROM VAULT                                                                                                                                                        |
| 4      | 25mm GATE VALVE                                                                                                                                                                                         | 38mm GATE VALVE                                                                                                                                                                                         | 50mm GATE VALVE                                                                                                                                                                                         |
| 5      | BLOW-OUT ASSEMBLY w/ 25mm BRASS TEE,<br>25mm BRASS NIPPLE, 25mm BRASS BALL<br>VALVE, w/ AIR RELIEF VALVE                                                                                                | BLOW-OUT ASSEMBLY w/ 38mm x 25mm<br>BRASS TEE, 25mm BRASS NIPPLE, 25mm<br>BRASS BALL VALVE, w/ AIR RELIEF VALVE                                                                                         | BLOW-OUT ASSEMBLY w/ 50mm x 25mm<br>BRASS TEE, 25mm BRASS NIPPLE, 25mm<br>BRASS BALL VALVE, w/ AIR RELIEF VALVE                                                                                         |
| 6      | PIPE STAND                                                                                                                                                                                              | PIPE STAND                                                                                                                                                                                              | PIPE STAND                                                                                                                                                                                              |
| 7      | 25mm BRASS NIPPLE                                                                                                                                                                                       | 38mm BRASS NIPPLE                                                                                                                                                                                       | 50mm BRASS NIPPLE                                                                                                                                                                                       |
| 8      | 25mm BRASS COUPLER                                                                                                                                                                                      | 38mm BRASS FLANGED ADAPTER                                                                                                                                                                              | 50mm BRASS FLANGED ADAPTER                                                                                                                                                                              |
| 9      | 25mm PURVEYOR APPROVED WATER<br>METER                                                                                                                                                                   | 38mm PURVEYOR APPROVED WATER<br>METER                                                                                                                                                                   | 50mm PURVEYOR APPROVED WATER<br>METER                                                                                                                                                                   |
| 10     | 25mm DOUBLE CHECK VALVE ASSEMBLY                                                                                                                                                                        | 38mm DOUBLE CHECK VALVE ASSEMBLY                                                                                                                                                                        | 50mm DOUBLE CHECK VALVE ASSEMBLY                                                                                                                                                                        |
| 11     | 25mm BRASS UNION                                                                                                                                                                                        | 38mm BRASS UNION                                                                                                                                                                                        | 50mm BRASS UNION                                                                                                                                                                                        |
| 12     | 25mm BRASS ELBOW                                                                                                                                                                                        | 38mm BRASS ELBOW                                                                                                                                                                                        | 50mm BRASS ELBOW                                                                                                                                                                                        |
| 13     | 25mm PRESSURE REDUCING VALVE (IF<br>REQUIRED)                                                                                                                                                           | 38mm PRESSURE REDUCING VALVE (IF<br>REQUIRED)                                                                                                                                                           | 50mm PRESSURE REDUCING VALVE (IF<br>REQUIRED)                                                                                                                                                           |
| 14     | 38mm HYDROMETER, 38mm BRASS<br>COUPLER w/ 38mm x 25mm BRASS<br>REDUCING BUSHING                                                                                                                         | 38mm HYDROMETER w/ 38mm BRASS<br>COUPLERS                                                                                                                                                               | 50mm HYDROMETER                                                                                                                                                                                         |
| 15     | DOWNWARD FACING BLOW-OUT ASSEMBLY<br>w/ 25mm BRASS TEE, 25mm BRASS NIPPLE,<br>25mm BRASS BALL VALVE, w/ PLUG                                                                                            | DOWNWARD FACING BLOW-OUT ASSEMBLY<br>w/ 38mm x 25mm BRASS TEE, 25mm BRASS<br>NIPPLE, 25mm BRASS BALL VALVE, w/ PLUG                                                                                     | DOWNWARD FACING BLOW-OUT ASSEMBLY<br>w/ 50mm x 25mm BRASS TEE, 25mm BRASS<br>NIPPLE, 25mm BRASS BALL VALVE, w/ PLUG                                                                                     |
| 16     | BLOW-OUT ASSEMBLY w/ 25mm BRASS TEE,<br>25mm BRASS NIPPLE, 25mm BRASS BALL<br>VALVE                                                                                                                     | BLOW-OUT ASSEMBLY w/ 38mm x 25mm<br>BRASS TEE, 25mm BRASS NIPPLE, 25mm<br>BRASS BALL VALVE                                                                                                              | BLOW-OUT ASSEMBLY w/ 50mm x 25mm<br>BRASS TEE, 25mm BRASS NIPPLE, 25mm<br>BRASS BALL VALVE                                                                                                              |
| 17     | BRASS COUPLER SIZED TO MAINLINE w/<br>25mm REDUCING BUSHING.                                                                                                                                            | BRASS COUPLER SIZED TO MAINLINE w/<br>38mm REDUCING BUSHING.                                                                                                                                            | BRASS COUPLER SIZED TO MAINLINE w/<br>50mm REDUCING BUSHING.                                                                                                                                            |
| 18     | PVC MAINLINE: SCH 80 NIPPLE CUT IN HALF<br>AND SOLVENT WELDED TO SCH 80<br>COUPLER SIZED TO MAINLINE, THREADED<br>INTO BRASS COUPLER<br>HDPE MAINLINE: MIPT-NPT TRANSITION<br>FITTING SIZED TO MAINLINE | PVC MAINLINE: SCH 80 NIPPLE CUT IN HALF<br>AND SOLVENT WELDED TO SCH 80<br>COUPLER SIZED TO MAINLINE, THREADED<br>INTO BRASS COUPLER<br>HDPE MAINLINE: MIPT-NPT TRANSITION<br>FITTING SIZED TO MAINLINE | PVC MAINLINE: SCH 80 NIPPLE CUT IN HALF<br>AND SOLVENT WELDED TO SCH 80<br>COUPLER SIZED TO MAINLINE, THREADED<br>INTO BRASS COUPLER<br>HDPE MAINLINE: MIPT-NPT TRANSITION<br>FITTING SIZED TO MAINLINE |
| 19     | 100mm DRAIN HOLE w/ GRATE                                                                                                                                                                               | 100mm DRAIN HOLE w/ GRATE                                                                                                                                                                               | 100mm DRAIN HOLE w/ GRATE                                                                                                                                                                               |
| 20     | 50mm DB2 ELECTRICAL CONDUIT TO KIOSK                                                                                                                                                                    | 50mm DB2 ELECTRICAL CONDUIT TO KIOSK                                                                                                                                                                    | 50mm DB2 ELECTRICAL CONDUIT TO KIOSK                                                                                                                                                                    |

NOTE:

• APPLY EXPANDING FOAM TO SEAL ALL PIPE PENETRATIONS MADE IN VAULT

• ALL FLANGES TO BE INSTALLED AS PER MANUFACTURER'S RECOMMENDATIONS w/ STAINLESS STEEL BOLTS

INSTALL AIR RELIEF VALVE ON BLOW-OUT ASSEMBLY UPSTREAM OF THE BACKFLOW

## STANDARD DETAIL DRAWING

POINT OF CONNECTION 25mm TO 50mm

DETAIL No. SS-IR.03a

SCALE:

1:20