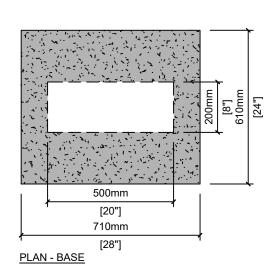

PLAN - BASE & KIOSK

PLAN - KIOSK

## **BASE GENERAL NOTES**

- PRECAST CONCRETE SHALL BE EXPOSURE CLASS HSe AND MEET MIN COMPRESSIVE STRENGTH OF 30MPA @28d
- AIR CATEGORY: 4.0% 7.0% (EXCEPT WHERE ZERO-SLUMP CONCRETE IS USED)
- AGGREGATE: CSA/CAN A23.4 MAXIMUM SIZE: 20mm
- ADMIXTURES: CSA/CAN A23.4
- REINFORCING: GRADE 400W CSA G30.18, 3x12 W2.5/W2.5
- INSERT/EMBEDS: AS NOTED IN DRAWING DETAILS
- MANUFACTURE OF PRECAST CONCRETE UNITS SHALL BE IN ACCORDANCE WITH SPECIFICATION CSA A23.4
- \*\* LEKO PRECAST LTD. SHALL NOT BE RESPONSIBLE FOR INSTALLATION PRACTICES FOLLOWED ON-SITE UNLESS PERFORMED BY LEKO PRECAST LTD. \*\*