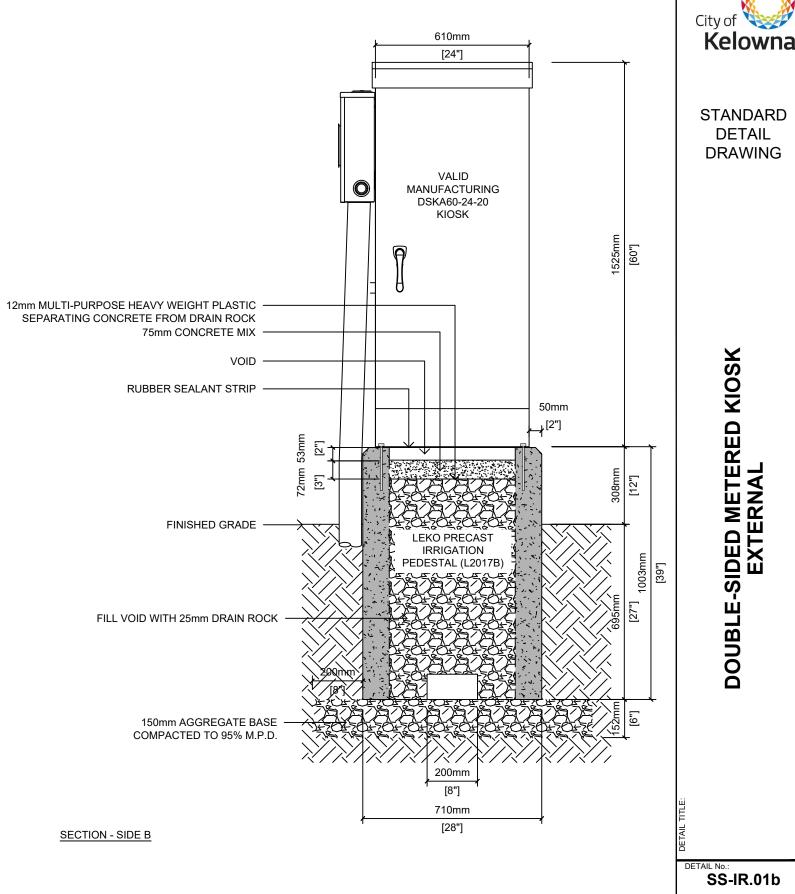

## **BASE GENERAL NOTES**

- PRECAST CONCRETE SHALL BE EXPOSURE CLASS HSe AND MEET MIN COMPRESSIVE STRENGTH OF 30MPA @28d
- AIR CATEGORY: 4.0% 7.0% (EXCEPT WHERE ZERO-SLUMP CONCRETE IS USED)
- AGGREGATE: CSA/CAN A23.4 MAXIMUM SIZE: 20mm
- ADMIXTURES: CSA/CAN A23.4
- REINFORCING: GRADE 400W CSA G30.18, 3x12 W2.5/W2.5
- INSERT/EMBEDS: AS NOTED IN DRAWING DETAILS
- MANUFACTURE OF PRECAST CONCRETE UNITS SHALL BE IN ACCORDANCE WITH SPECIFICATION CSA A23.4
- \*\* LEKO PRECAST LTD. SHALL NOT BE RESPONSIBLE FOR INSTALLATION PRACTICES FOLLOWED ON-SITE UNLESS PERFORMED BY LEKO PRECAST LTD. \*\*

600Kg (1300 LBS)

OUBLE-SIDED METERED KIOSK EXTERNAL

SCALE:

1:15