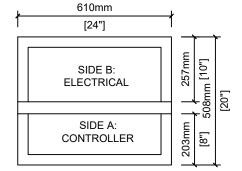

### CONTROLLER NOTES:

- CONTRACTOR TO INSTALL RAIN BIRD IQ NCC 4G CELLULAR CARTRIDGE
- CONTRACTOR TO CONNECT HYDROMETER AND PROGRAM MASTER VALVE AND FLOW SENSING **FUNCTIONS PRIOR TO SUBSTANTIAL COMPLETION**
- CONTRACTOR SHALL TO LABEL ALL WIRES

PLAN - BASE & KIOSK

PLAN - KIOSK