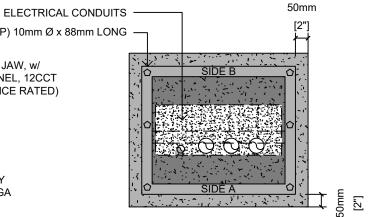

# SIX (6) WEDGE BOLTS (TYP) 10mm Ø x 88mm LONG

#### KIOSK CONTENTS

- MICROELECTRIC BS2-INTCVBC METER BASE, 200A 4 JAW, w/ ISOLATED NEUTRAL BLOCK SQ-D CQO112M60PC - PANEL, 12CCT 100A, 1Ø 3W 120/240V, W/ 60A MAIN (SERVICE ENTRANCE RATED) (4) SQ-D Q0115 - BREAKERS, 15A 1P, PUSH-ON 10kAIC
- LEVITON GFNT1-W RECEPTACTLE, GFI 15A, 5-15R

#### KIOSK GENERAL NOTES

- ENCLOSURE CERTIFIED 3R, 240V 60A SUPPLY, 10kA
- KIOSK SHELL MADE OF 0.125" ALUMINUM
- KIOSK SHELL POWDER COATED PC101 (ANSI 61) GREY
- INTERIOR PANELS, WIREWAYS, AND COVERS ARE 14GA GALVANIZED STEEL (UNFINISHED)
- WIREWAYS WITH DEADFRONT COVERS
- HINGED DOORS WITH POUR IN PLACE GASKETS, W/ GAS SHOCK STAYS
- DOOR HANDLES ARE STAINLESS STEEL, PADLOCK-ABLE, AND HAVE THREE POINT LATCHING SYSTEM WIRED FROM METER BASE TO PANEL WITH #3AWG COPPER
- BACK PANEL LAYOUT MAY BE REVISED DURING ASSEMBLY TO ALLOW BETTER FIT OF COMPONENTS WIREWAY FOOTPRINT WILL BE MAINTAINED
- CABLE/CONDUIT CLAMPS SUPPLIED AND INSTALLED BY OTHERS
- SYSTEM DESIGNED FOR HOT-METERED APPLICATIONS
- DESIGNED TO BC HYDRO STANDARD ES54 S1-01 REV 9